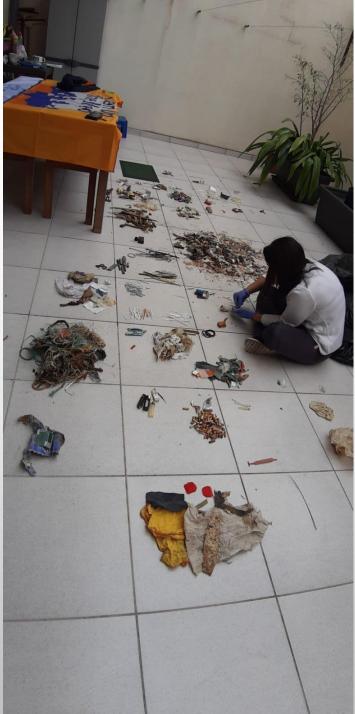

### DESIGN OF THE STUDY

- THE BEACH CHOSEN HAS TO BE A 'FREE' BEACH
- BEACH MUST BE SUBJECT TO LITTER ACCUMULATION (DUE TO PRESENCE OF CURRENTS, WINDS, PROMONTORIES ETC)
- ALL OBJECTS THAT ARE VISIBLE, EVEN IF PARTIALLY BURIED, HAVE TO ENTER THE STUDY (SOMETIMES MIGHT BE EASIER TO COLLECT EVERYTHING AND THEN SORT LATER)
- NO UPPER SIZE LIMITATION. OBJECTS ENTERED INTO STUDY FROM 2.5CM UPWARDS (THIS
  ENSURES THAT CIGARETTE BUTTS, PLASTIC CAPS ETC ARE INCLUDED)
- NURDLES NOT INCLUDED IN STUDY AS SMALLER THAN 2.5CM
- FRAGMENTS THAT CAN IDENTIFY OBJECT OF ORIGIN ARE COUNTED AS THAT ORIGINAL OBJECT