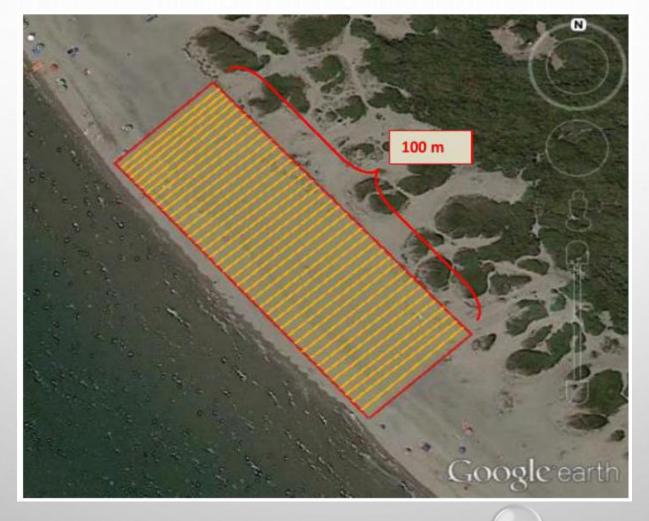

### DESIGN OF THE STUDY

- THE BEACH CHOSEN HAS TO BE A 'FREE' BEACH
- BEACH MUST BE SUBJECT TO LITTER ACCUMULATION (DUE TO PRESENCE OF CURRENTS, WINDS, PROMONTORIES ETC)
- ALL OBJECTS THAT ARE VISIBLE, EVEN IF PARTIALLY BURIED, HAVE TO ENTER THE STUDY (SOMETIMES MIGHT BE EASIER TO COLLECT EVERYTHING AND THEN SORT LATER)
- NO UPPER SIZE LIMITATION. OBJECTS ENTERED INTO STUDY FROM 2.5CM UPWARDS (THIS
  ENSURES THAT CIGARETTE BUTTS, PLASTIC CAPS ETC ARE INCLUDED)
- NURDLES NOT INCLUDED IN STUDY AS SMALLER THAN 2.5CM
- FRAGMENTS THAT CAN IDENTIFY OBJECT OF ORIGIN ARE COUNTED AS THAT ORIGINAL OBJECT