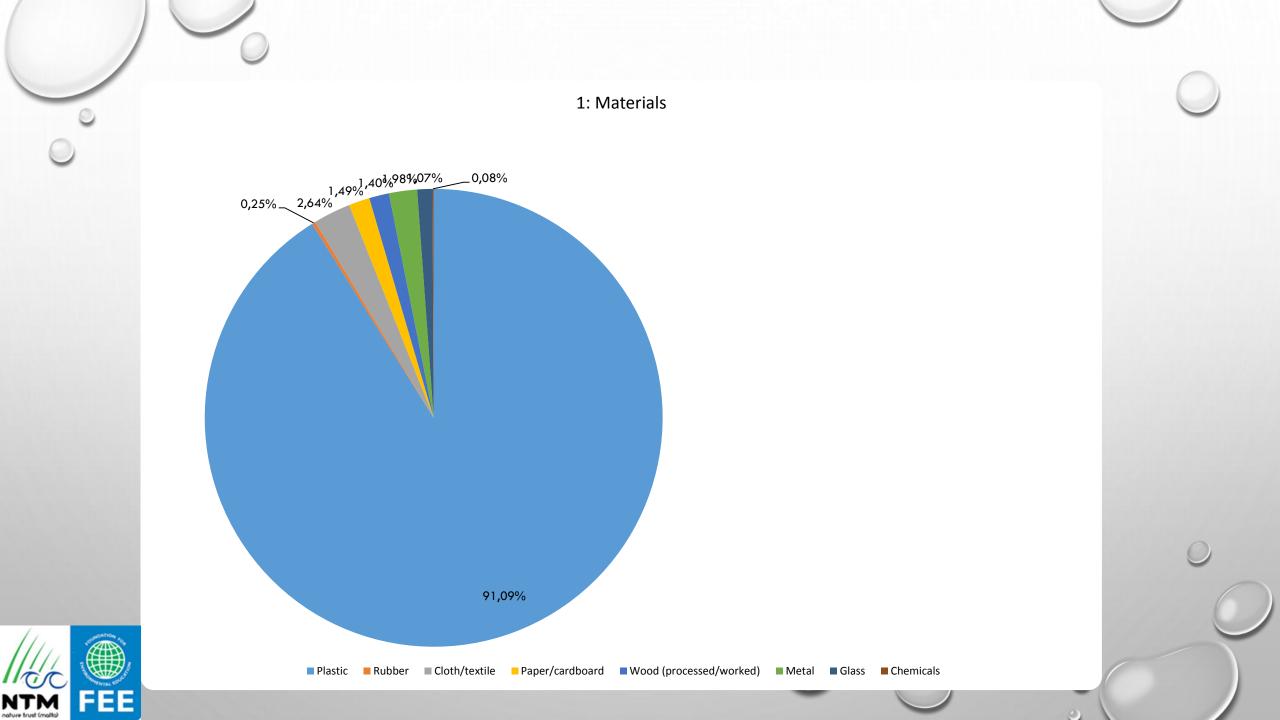

### **RESULTS**

| Plastic         | Plastic pieces 2.5 > < 50 cm                                               | G79  | 362 |
|-----------------|----------------------------------------------------------------------------|------|-----|
| Plastic         | Cotton bud sticks                                                          | G95  | 120 |
| Plastic         | Cigarette butts and filters                                                | G27  | 105 |
| Plastic         | String and cord (diameter less than 1cm)                                   | G50  | 83  |
| Plastic         | Plastic caps/lids drinks                                                   | G21  | 62  |
| Plastic         | Lolly sticks                                                               | G31  | 47  |
| Plastic         | Crisps packets/sweets wrappers                                             | G30  | 46  |
| Plastic         | Straws and stirrers                                                        | G35  | 43  |
| Plastic         | Plastic caps/lids unidentified                                             | G23  | 33  |
| Plastic         | Plastic caps/lids chemicals, detergents (non-food)                         | G22  | 25  |
| Plastic         | Cable ties                                                                 | G93  | 25  |
| Cloth/Textile   | Rope, string and nets                                                      | G142 | 21  |
| Plastic         | Plastic rings from bottle caps/lids                                        | G24  | 16  |
| Plastic         | Other plastic/polystyrene items (identifiable)                             | G124 | 16  |
| Plastic         | Sanitary towels/panty liners/backing strips/tampons and tampon applicators | G96  | 15  |
| Metal           | Bottle caps, lids & pull tabs                                              | G178 | 13  |
| Plastic         | Cutlery and trays                                                          | G34  | 12  |
| Plastic         | Food containers incl. fast food containers                                 | G10  | 11  |
| Plastic         | Plastic construction waste                                                 | G89  | 11  |
| Paper/Cardboard | Other paper items                                                          | G158 | 10  |